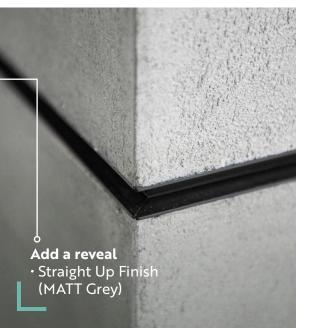

#### **Corners:**

- Easily mitred corners
- Butt end

- MATT Concrete Panels can be sealed depending on the use area.
- To calculate the number of panels required add 15% to the total square feet for a project.