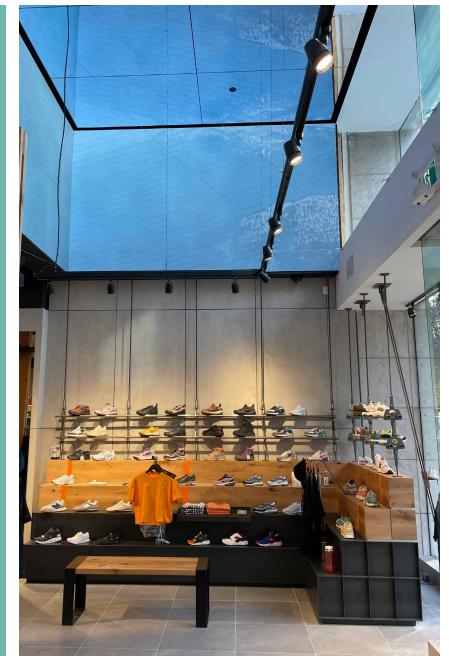

## THIS IS WHERE MATT WORKS

- Walls
- Lobbys
- Columns
- Fireplace surrounds
- Millwork
- Back splashes
- Fan hoods
- Mantles