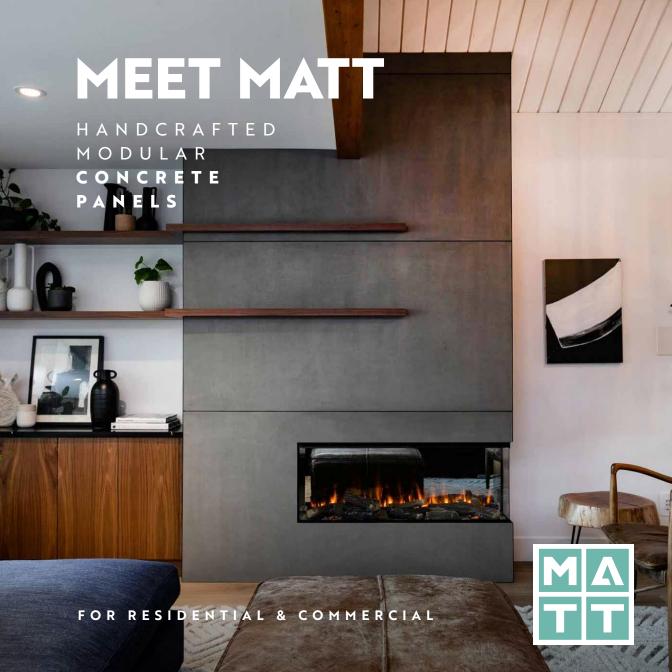

# GET THE LOOK AND FEEL OF ARCHITECTURAL CONCRETE, WITHOUT THE WEIGHT

Use MATT concrete overlays to achieve the high-end concrete look you want for walls, fireplace surrounds, and ceilings.

MATT lets you design with concrete in places you couldn't before.

## 

IT'S A CONCRETE PANEL WITH A PLYWOOD CORE!

## THIS IS WHERE MATT WORKS

- Walls
- Lobbys
- Columns
- Fireplace surrounds
- Millwork
- Back splashes
- Fan hoods
- Mantles