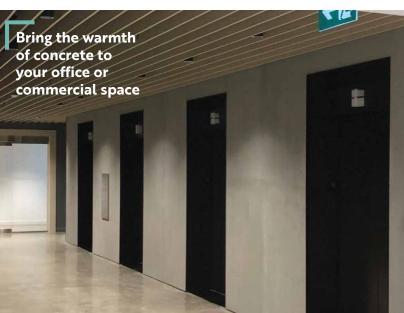

# GET THE LOOK AND FEEL OF ARCHITECTURAL CONCRETE, WITHOUT THE WEIGHT

Use MATT concrete overlays to achieve the high-end concrete look you want for walls, fireplace surrounds, and ceilings.

MATT lets you design with concrete in places you couldn't before.

## THIS IS WHERE MATT WORKS

- Walls
- Lobbys
- Columns
- Fireplace surrounds
- Millwork
- Back splashes
- Fan hoods
- Mantles