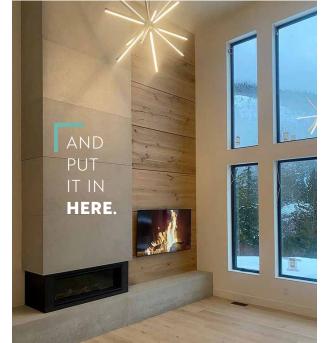

# GET THE LOOK AND FEEL OF ARCHITECTURAL CONCRETE, WITHOUT THE WEIGHT

Use MATT concrete overlays to achieve the high-end concrete look you want for walls, fireplace surrounds, and ceilings.

MATT lets you design with concrete in places you couldn't before.

## THIS IS WHERE MATT WORKS

- Walls
- Lobbys
- Columns
- Fireplace surrounds
- Millwork
- Back splashes
- Fan hoods
- Mantles