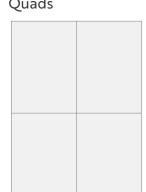

3 Examples of fireplace hearth schematic

4

MATT can be cut into strips for boardform, tiles to lay herringbone, geometrics, and much more!

#### Boardform Quads