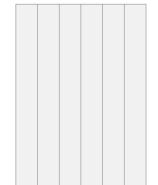

3 Examples of fireplace hearth schematic

4

MATT can be cut into strips for boardform, tiles to lay herringbone, geometrics, and much more!

#### Boardform Quads