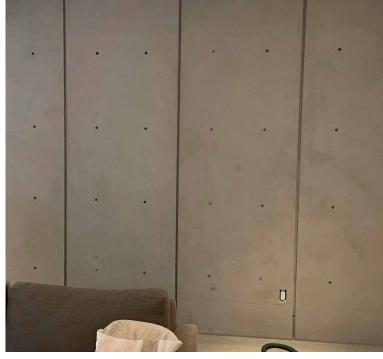

# GET THE LOOK AND FEEL OF ARCHITECTURAL CONCRETE, WITHOUT THE WEIGHT

Use MATT concrete overlays to achieve the high-end concrete look you want for walls, fireplace surrounds, and ceilings.

MATT lets you design with concrete in places you couldn't before.

## THIS IS WHERE MATT WORKS

- Walls
- Lobbys
- Columns
- Fireplace surrounds
- Millwork
- Back splashes
- Fan hoods
- Mantles