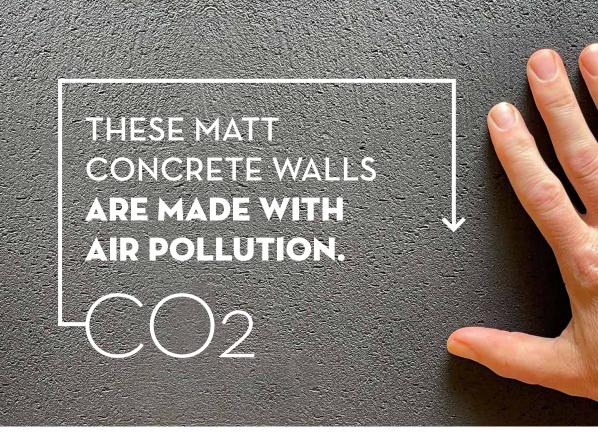

#### MATT CONCRETE PANELS USE 95% LESS CONCRETE THAN A TRADITIONAL CONCRETE PANEL.

That allows you to do more with concrete while using less of it. Reducing the carbon footprint is just good sense and a priority in our process of creating and installing MATT Concrete Panels.

Low carbon concrete is made using supplementary cementitious materials (SCMs) that help reduce the carbon footprint of the concrete. It's also often stronger and more durable than traditional concrete. And the best part? It can even be more cost-effective.

But it doesn't stop there. MATT takes it a step further by utilizing CO2 emissions to aid in creating a manufacturing process called 'Carbon Candy' concrete panels for a variety of finishes.

MATT CONCRETE
+ CO2 =
CLEANER TOMORROW'S