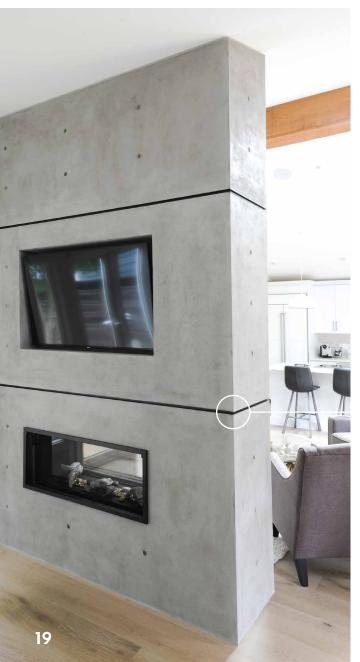

# GET THE LOOK AND FEEL OF ARCHITECTURAL CONCRETE, WITHOUT THE WEIGHT

Use MATT concrete overlays to achieve the high-end concrete look you want for walls, fireplace surrounds, and ceilings.

MATT lets you design with concrete in places you couldn't before.

## THIS IS WHERE MATT WORKS

- Walls
- Lobbys
- Columns
- Fireplace surrounds
- Millwork
- Back splashes
- Fan hoods
- Mantles