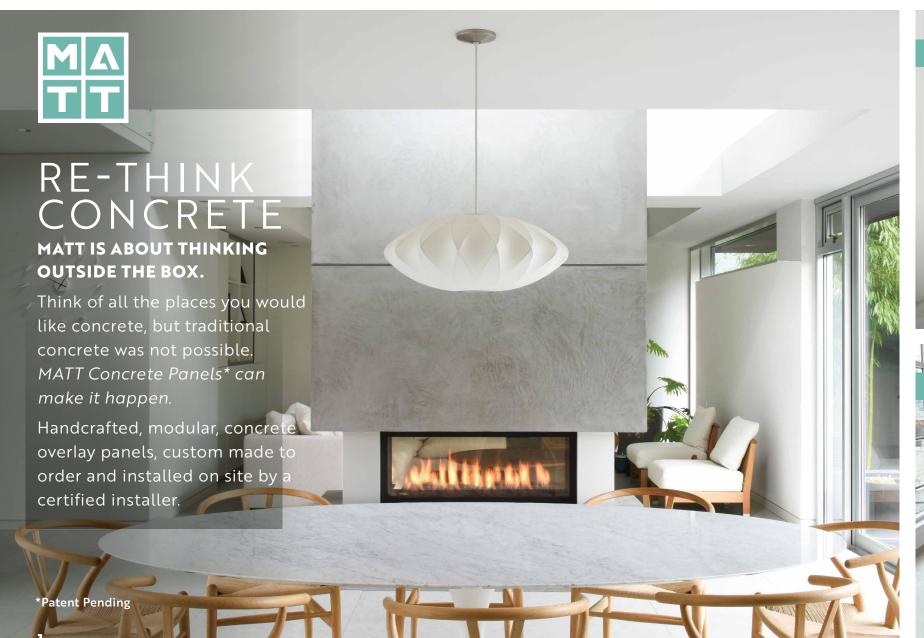

# GET THE LOOK AND FEEL OF ARCHITECTURAL CONCRETE, WITHOUT THE WEIGHT

Use MATT concrete overlays to achieve the high-end concrete look you want for walls, fireplace surrounds, and ceilings.

MATT lets you design with concrete in places you couldn't before.

## 

IT'S A CONCRETE PANEL WITH A PLYWOOD CORE!