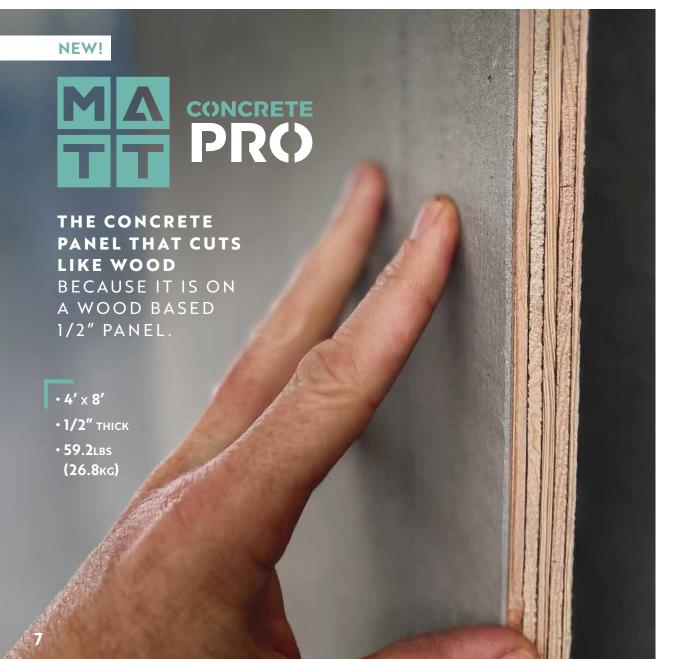

#### PRO - DIMENSIONS / SPECS:

· Width x Length: 4' x 8'

Thickness: 1/2" plywood base

· Weight: 59.2lbs (26.8kg)