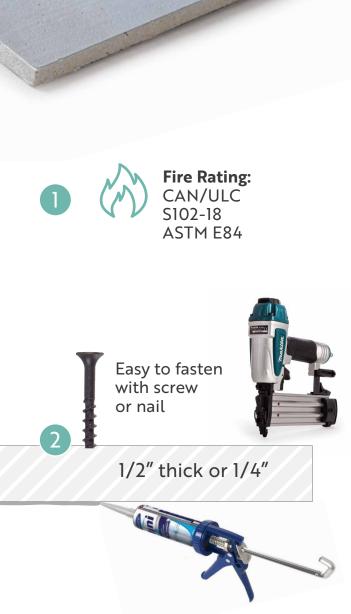

## MATT TECHNICAL DETAILS

MATT Concrete Panels cut easy & laser sharp with most saws including:

- Track SawChop Saw
- Jig SawOscillating Saw

We recommend using a track and vacuum HEPA saw system such as Festool, Mikita or Dewalt for best results.

#### **Corners:**

- Easily mitred corners
- Butt end

- MATT Concrete Panels can be sealed depending on the use area.
- To calculate the number of panels required add 15% to the total square feet for a project.

#### HOW TO ORDER:

MATTconcrete.com 604.739.8447

info@mattconcrete.com

We sell direct and to distributors near you.

You don't have to settle for the masses. Each panel is crafted by hand, ready for installation. At only 1/4" or 1/2" (shown) thickness, MATT panels install in a snap.