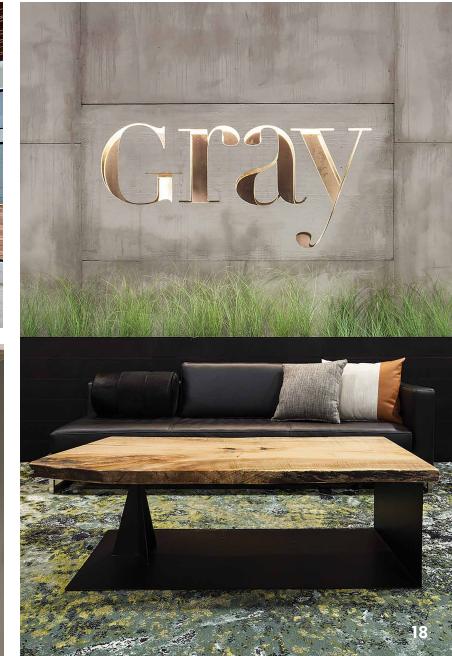

# GET THE LOOK AND FEEL OF ARCHITECTURAL CONCRETE, WITHOUT THE WEIGHT

Use MATT concrete overlays to achieve the high-end concrete look you want for walls, fireplace surrounds, and ceilings.

MATT lets you design with concrete in places you couldn't before.

## THIS IS WHERE MATT WORKS

- Walls
- Lobbys
- Columns
- Fireplace surrounds
- Millwork
- Back splashes
- Fan hoods
- Mantles