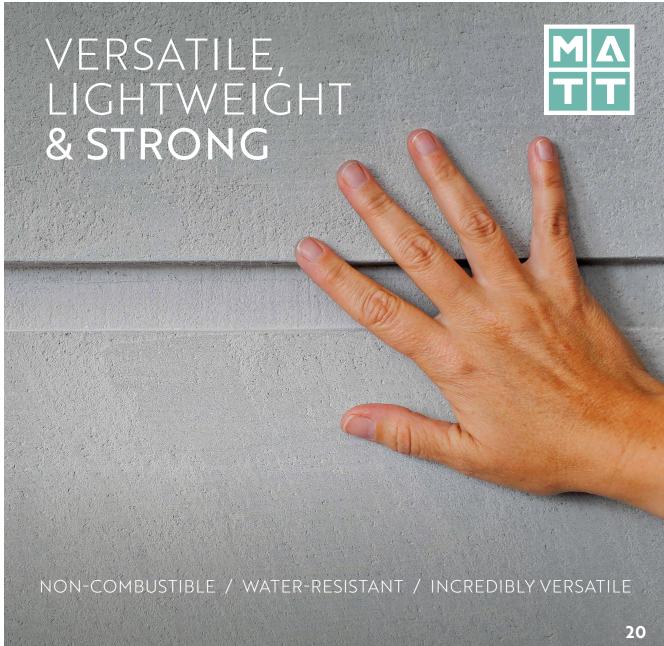

#### MATT CONCRETE PANELS USE 95% LESS CONCRETE THAN A TRADITIONAL CONCRETE PANEL.

That allows you to do more with concrete while using less of it. Reducing the carbon footprint is just good sense and a priority in our process of creating and installing MATT Concrete Panels.

Low carbon concrete is made using supplementary cementitious materials (SCMs) that help reduce the carbon footprint of the concrete. It's also often stronger and more durable than traditional concrete. And the best part? It can even be more cost-effective.