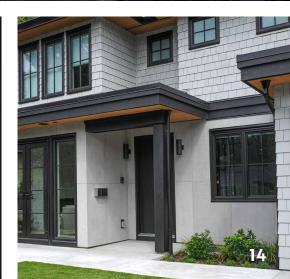

# GET THE LOOK AND FEEL OF ARCHITECTURAL CONCRETE, WITHOUT THE WEIGHT

Use MATT concrete overlays to achieve the high-end concrete look you want for walls, fireplace surrounds, and ceilings.

MATT lets you design with concrete in places you couldn't before.

## THIS IS WHERE MATT WORKS

- Walls
- Lobbys
- Columns
- Fireplace surrounds
- Millwork
- Back splashes
- Fan hoods
- Mantles