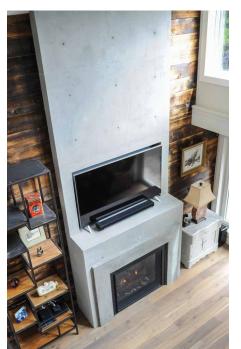

## THIS IS WHERE MATT WORKS

- Walls
- Lobbys
- Columns
- Fireplace surrounds
- Millwork
- Back splashes
- Fan hoods
- Mantles

3 Examples of fireplace hearth schematic

4

MATT can be cut into strips for boardform, tiles to lay herringbone, geometrics, and much more!