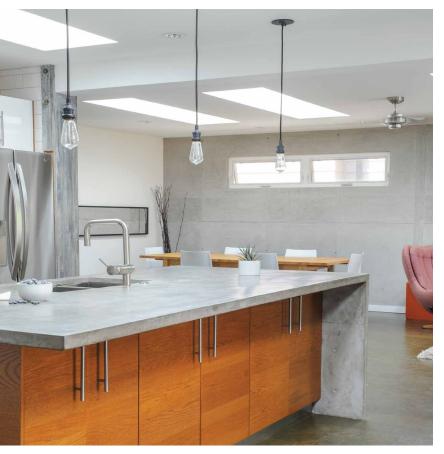

# GET THE LOOK AND FEEL OF ARCHITECTURAL CONCRETE, WITHOUT THE WEIGHT

Use MATT concrete overlays to achieve the high-end concrete look you want for walls, fireplace surrounds, and ceilings.

MATT lets you design with concrete in places you couldn't before.

## THIS IS WHERE MATT WORKS

- Walls
- Lobbys
- Columns
- Fireplace surrounds
- Millwork
- Back splashes
- Fan hoods
- Mantles