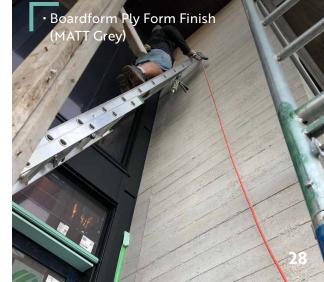

ics, and much more!

#### Boardform Quads







#### **Corners:**

- Easily mitred corners
- Butt end

- MATT Concrete Panels can be sealed depending on the use area.
- To calculate the number of panels required add 15% to the total square feet for a project.

25

## CUSTOM MADE TO ORDER.

2 TO 5 WEEKS FOR DELIVERY.

## Have a unique project – we can help!

Please specify how you would like to use MATT and we can suggest the best finish for you.

#### HOW TO ORDER:

MATTconcrete.com 604.739.8447

info@mattconcrete.com

We sell direct and to distributors near you.

You don't have to settle for the masses. Each panel is crafted by hand, ready for installation. At only 1/4" or 1/2" (shown) thickness, MATT panels install in a snap.





Visit our website for complete installation details.







MAKE SOMETHING CONCRETE TODAY

CONTACT US TO ORDER

mattconcrete.com

604.739.8447

info@mattconcrete.com

**☑** matt\_concrete