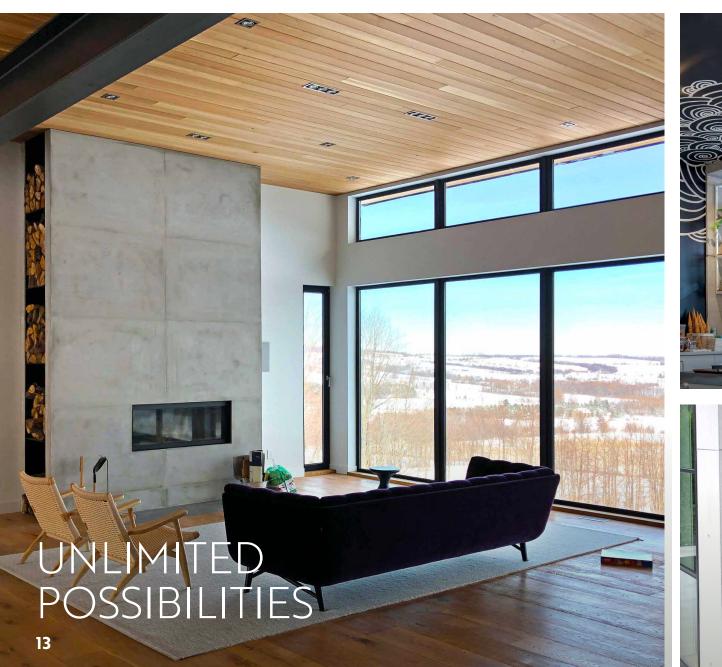

## THIS IS WHERE MATT WORKS

- Walls
- Lobbys
- Columns
- Fireplace surrounds
- Millwork
- Back splashes
- Fan hoods
- Mantles