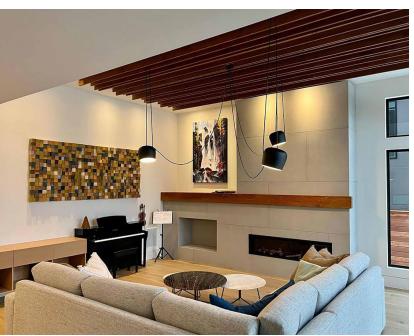

# GET THE LOOK AND FEEL OF ARCHITECTURAL CONCRETE, WITHOUT THE WEIGHT

Use MATT concrete overlays to achieve the high-end concrete look you want for walls, fireplace surrounds, and ceilings.

MATT lets you design with concrete in places you couldn't before.

## THIS IS WHERE MATT WORKS

- Walls
- Lobbys
- Columns
- Fireplace surrounds
- Millwork
- Back splashes
- Fan hoods
- Mantles