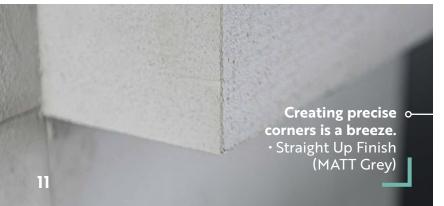

#### **Corners:**

- Easily mitred corners
- Butt end

- MATT Concrete Panels can be sealed depending on the use area.
- To calculate the number of panels required add 15% to the total square feet for a project.