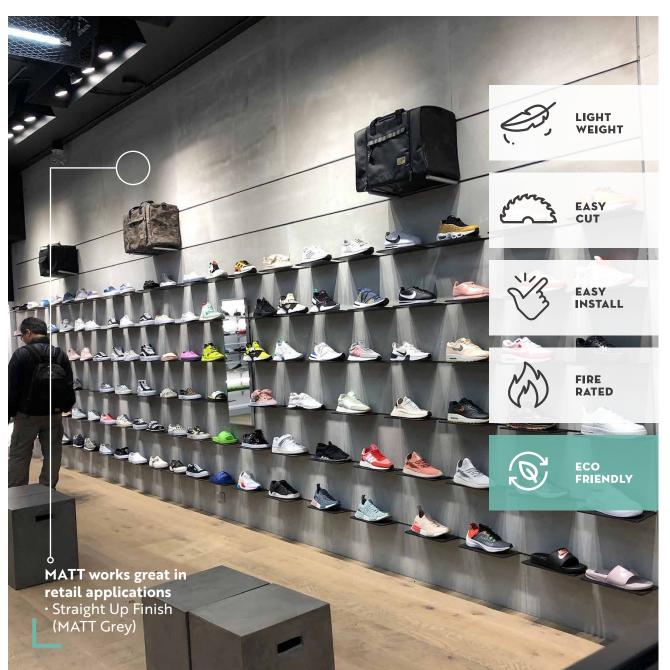

## THIS IS WHERE MATT WORKS

- Walls
- Lobbys
- Columns
- Fireplace surrounds
- Millwork
- Back splashes
- Fan hoods
- Mantles

#### MATT CONCRETE PANELS USE 95% LESS CONCRETE THAN A TRADITIONAL CONCRETE PANEL.

That allows you to do more with concrete while using less of it. Reducing the carbon footprint is just good sense and a priority in our process of creating and installing MATT Concrete Panels.