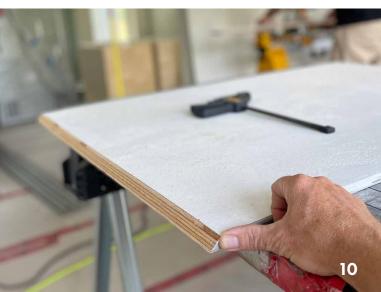

## MATT TECHNICAL DETAILS

MATT Concrete Panels cut easy & laser sharp with most saws including:

- Track SawChop Saw
- Jig SawOscillating Saw

We recommend using a track and vacuum HEPA saw system such as Festool, Mikita or Dewalt for best results.